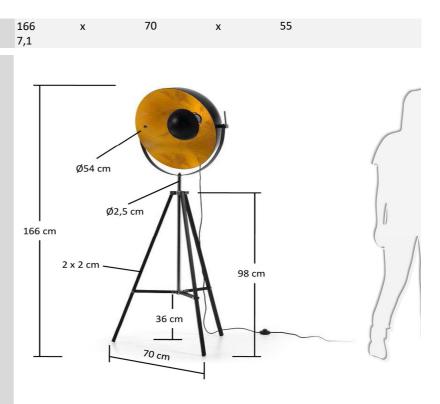

#### product sizes

height x width x depth (cm) product weight (Kg)

technical drawings