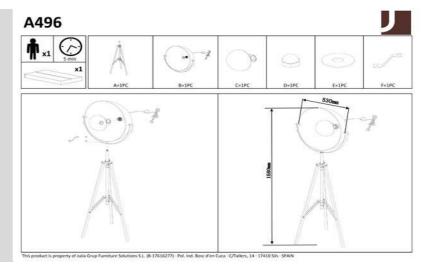

|
| assembly required (yes/no)<br>difficulty of assembly (hard/medium/easy)<br>assembly time (min)<br>people required<br>assembly suggestions | Yes<br>Easy<br>5<br>1                                                                                                                                                                                                                                                                                                                                                                                               |

## assembly instructions



## packaging

|                                                                               | 1                             |   |     |   |     |
|-------------------------------------------------------------------------------|-------------------------------|---|-----|---|-----|
| units per lot                                                                 | 1                             | 1 | 0.0 |   |     |
| cbm (m3) / gross weight (Kg)                                                  | 0,144                         | / | 9,9 |   |     |
| nº of boxes                                                                   | 2                             |   |     |   |     |
| box 1                                                                         | 1                             |