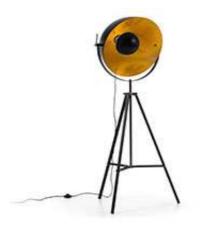

# A496R01

PARKER Floor Lamp Metal Black Floor lamp with adjustable tripod leg. Metal focus shade. For bulb E-27 not included.